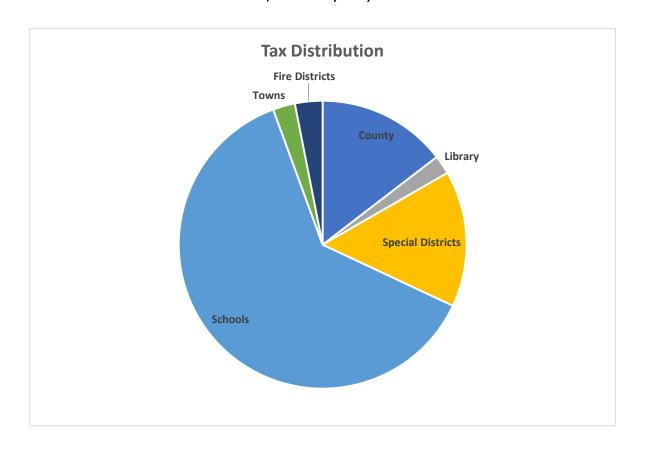

| \$ | 36,868,348 | 70.00           |
| 0250                                           | \$ | 10,101,109 | 75.50           |
| 0251                                           | \$ | 606,694    | 75.50           |
|                                                | \$ | 47,576,151 |                 |

| ISTRICTS WITHI | N PLATTE, | GOSHEN SCHOOL DIS | T #1 BOUNDARIES |
|----------------|-----------|-------------------|-----------------|
| DISTRICT       |           | VALUATION         | TOTAL MILL LEVY |
| 0103           | \$        | 645,127           | 70.50           |
| 0105           | \$        | 43,836            | 71.00           |
|                | \$        | 688,963           |                 |
|                | Š         | 231,639,123       |                 |